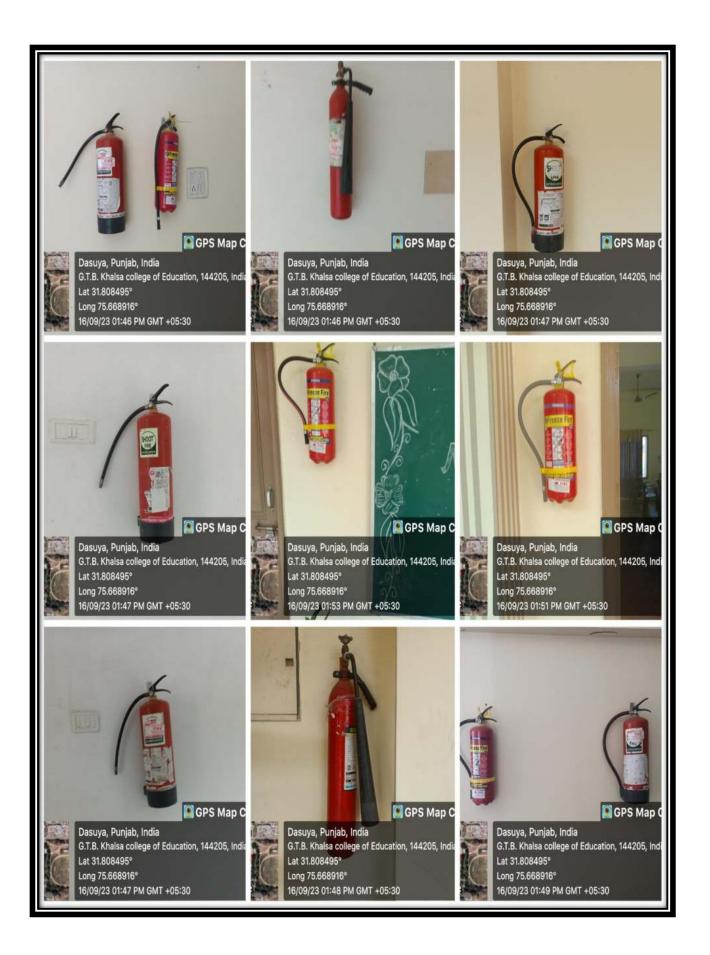

suya Hoshiarpur Punjab India

2022-11-29(Tue) 02:44(pm)

### LADY STAFF AND GIRLS WASH ROOM





### INSTALLED INCINEATOR AND VENDING MACINE IN GRILS WASH ROOM





### MALE STAFF AND BOYS WASH ROOM





#### **COVERED MAIN ENTRANCE**





# PORCH





# **IQAC ROOM**



#### STORE ROOM 1& 2





#### STORE ROOM 3 & 4





#### LIBRARY





### LIBRARY READING ROOM





## WASH ROOM IN LIBRARY



### CORRIDOR





### **CORRIDOR AT FIRST FLOOR**





# MULTI PURPOSE HALL



## PATH WAY GROUND, FIRST & SECOND FLOOR (RAMP)





### MULTI PURPOSE PLAY FIELD (COMMON USE)





### CANTEEN (COMMON USE)



## PARKING AREA





Latitude 31.80908961°

Local 02:17:55 PM GMT 08:47:55 AM <sup>Longitude</sup> 75.66882977°

Altitude 217.13 meters Wednesday, 30-03-2022

# FIRE HYDRANT COMPLETE SYSTEM





#### **MEDICAL ROOM**











# **CCTV CAMERAS**



# **BIO METRIC ATTENDANCE MACHINE**





#### **HOSTEL FACILITIES**





## **BOOK BANK**





# SAFE DRINKING WATER





### WATER HARVESTING PROJECT





### **KITCHEN FOR STAFF**